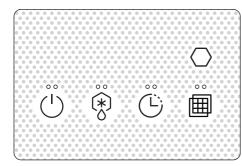

| Indication | Function                   |  |
|------------|----------------------------|--|
| Ů          | On/Off operation indicator |  |
| *          | Removing frost indicator   |  |
| (1)        | Timer indicator            |  |
|            | Filter cleaning indicator  |  |
| $\bigcirc$ | Remote control sensor      |  |