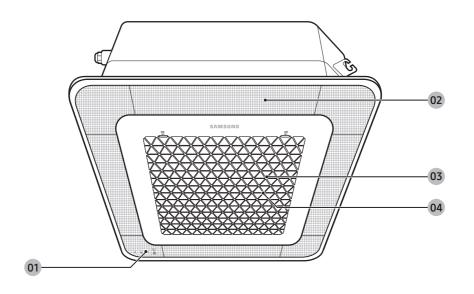

### **Indoor Unit Overview**

#### **01** Display

O2 Air flow blade/Air outlet (inside) / Wind-Free panel (You can use the Wind-Free Cooling function when the Cool, Dry, or Fan mode is running.) (Refer to the remote control manual for product operation)

| Indication | Function                   |  |
|------------|----------------------------|--|
| Ů          | On/Off operation indicator |  |
| *          | Removing frost indicator   |  |
| (1)        | Timer indicator            |  |
|            | Filter cleaning indicator  |  |
| $\bigcirc$ | Remote control sensor      |  |

- 03 Air intake
- **04** Air filter (under the grille)