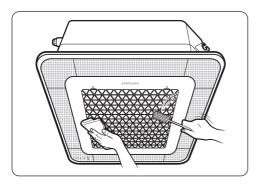

#### Cleaning the indoor unit exterior

Wipe the surface of the unit with a slightly wet or dry cloth when needed. Wipe off dirt of odd-shaped areas by using a soft brush.