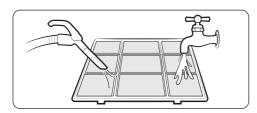

#### Cleaning the air filter

Clean the air filter with a vacuum cleaner or soft brush. If dust is too heavy, then rinse it with running water and dry it in a ventilated area.

### ♠ CAUTION

Do not scrub the air filter with a brush or other cleaning utensil. This may damage the filter.

- If the air filter dries in a humid area, it may produce offensive odours. Clean it again and dry it in a well-ventilated area.
- The cleaning period may differ depending on the usage and environmental conditions, so clean the air filter every week if the indoor unit is in the dusty area.
- You can request a filter cleaning service. Note that it is a charged service.