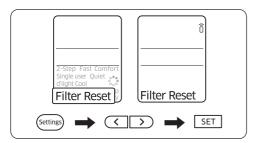

#### Resetting the air filter

After cleaning and reassembling the air filter, be sure to reset the filter-cleaning reminder as follows:

- Indoor unit with the wired remote control:
   Press the Filter Reset button.
- Indoor unit with the wireless remote control:
   Press the Setting button → < or > → (Filter
   Reset) Blinking → press the Set button.