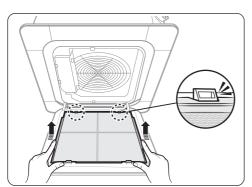

• The hooks are located on both sides of the front grill with the Samsung logo.

Pull out the air filter from the indoor unit.

#### Cleaning the air filter

Clean the air filter with a vacuum cleaner or soft brush. If dust is too heavy, then rinse it with running water and dry it in a ventilated area.