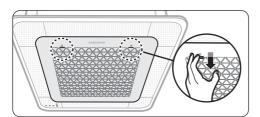

### **⚠** CAUTION

- Before cleaning the indoor unit, be sure to turn off the auxiliary power switch.
- Be sure to hold the grille with a hand to prevent dropping from the opening of the front grille.

Push down the hooks at each side of the front grille to open the grille.

• The hooks are located on both sides of the front grill with the Samsung logo.

Pull out the air filter from the indoor unit.