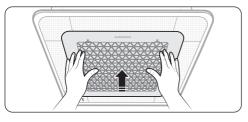

### Reassembling the air filter

### **A** CAUTION

• If the indoor unit is used without the air filter, the indoor unit may be damaged due to dust.