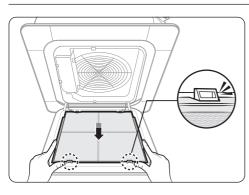

### **⚠** CAUTION

- Before cleaning the indoor unit, be sure to turn off the auxiliary power switch.
- Be sure to hold the grille with a hand to prevent dropping from the opening of the front grille.

Push down the hooks at each side of the front grille to open the grille.

• The hooks are located on both sides of the front grill with the Samsung logo.

Pull out the air filter from the indoor unit.