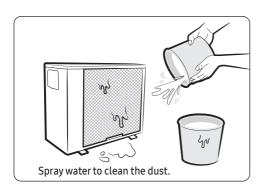

#### Cleaning the indoor unit exterior

Wipe the surface of the unit with a slightly wet or dry cloth when needed. Wipe off dirt of odd-shaped areas by using a soft brush.

#### CAUTION

- Do not use alkaline detergent, sulphuric acid, hydrochloric acid, or organic solvents (such as thinner, kerosene, and acetone) to clean the surfaces.
- Do not attach any stickers on the surfaces because this may cause damage.
- When you clean the heat exchanger on the indoor unit, you need to disassemble the indoor unit. Therefore, you must contact the local service center for help.